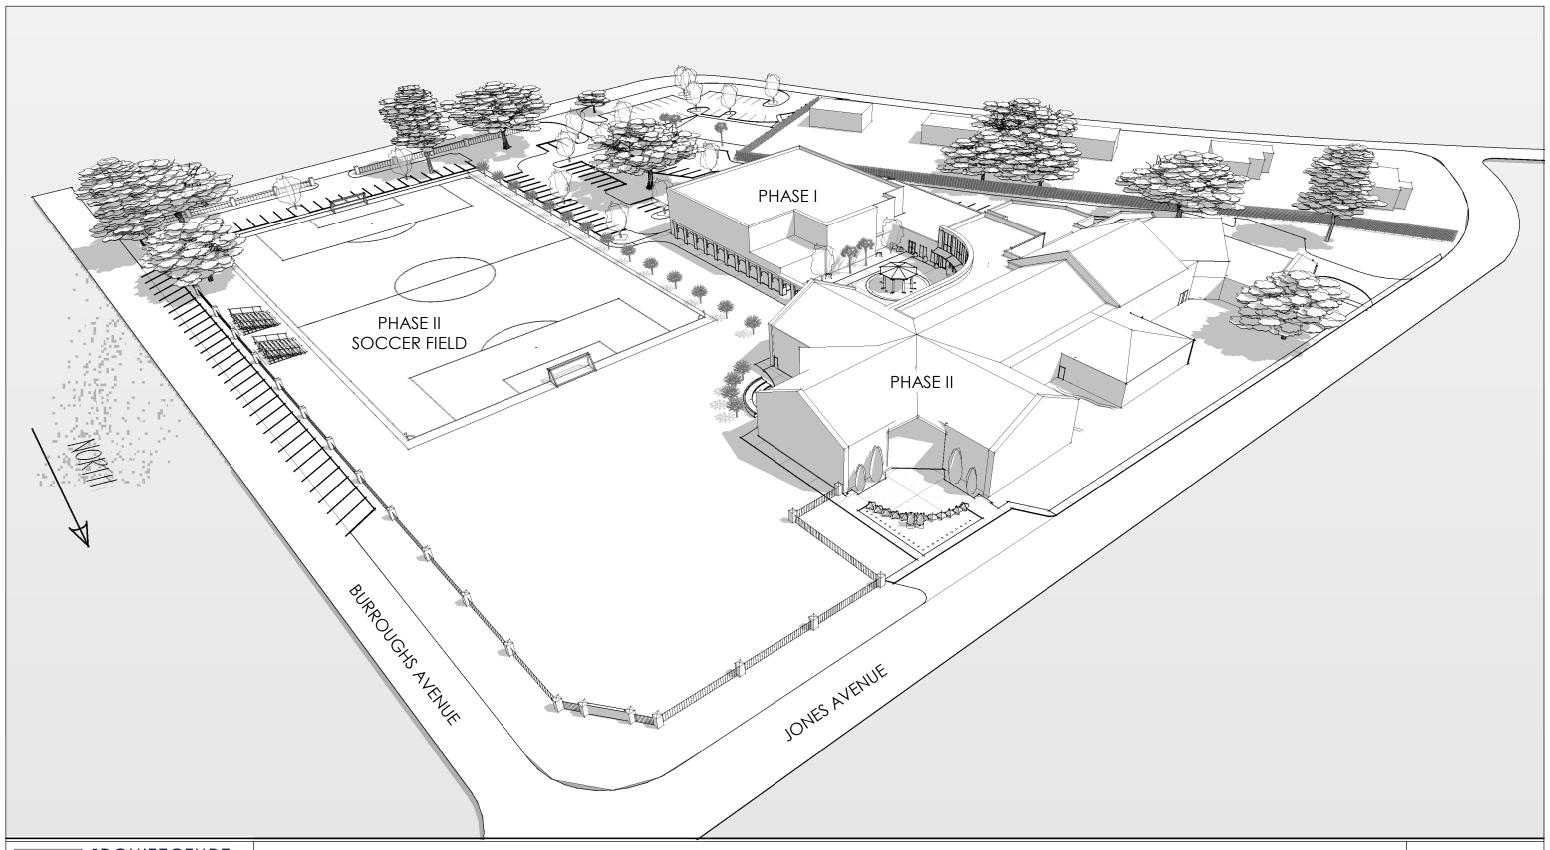

## **NORTHEAST AERIAL VIEW - PHASE II**

8/11/2021 **SD103** 

2019.08

|  | HOLY TRINITY CLASSICAL CHRISTIAN SCHOOL |
|--|-----------------------------------------|
|--|-----------------------------------------|