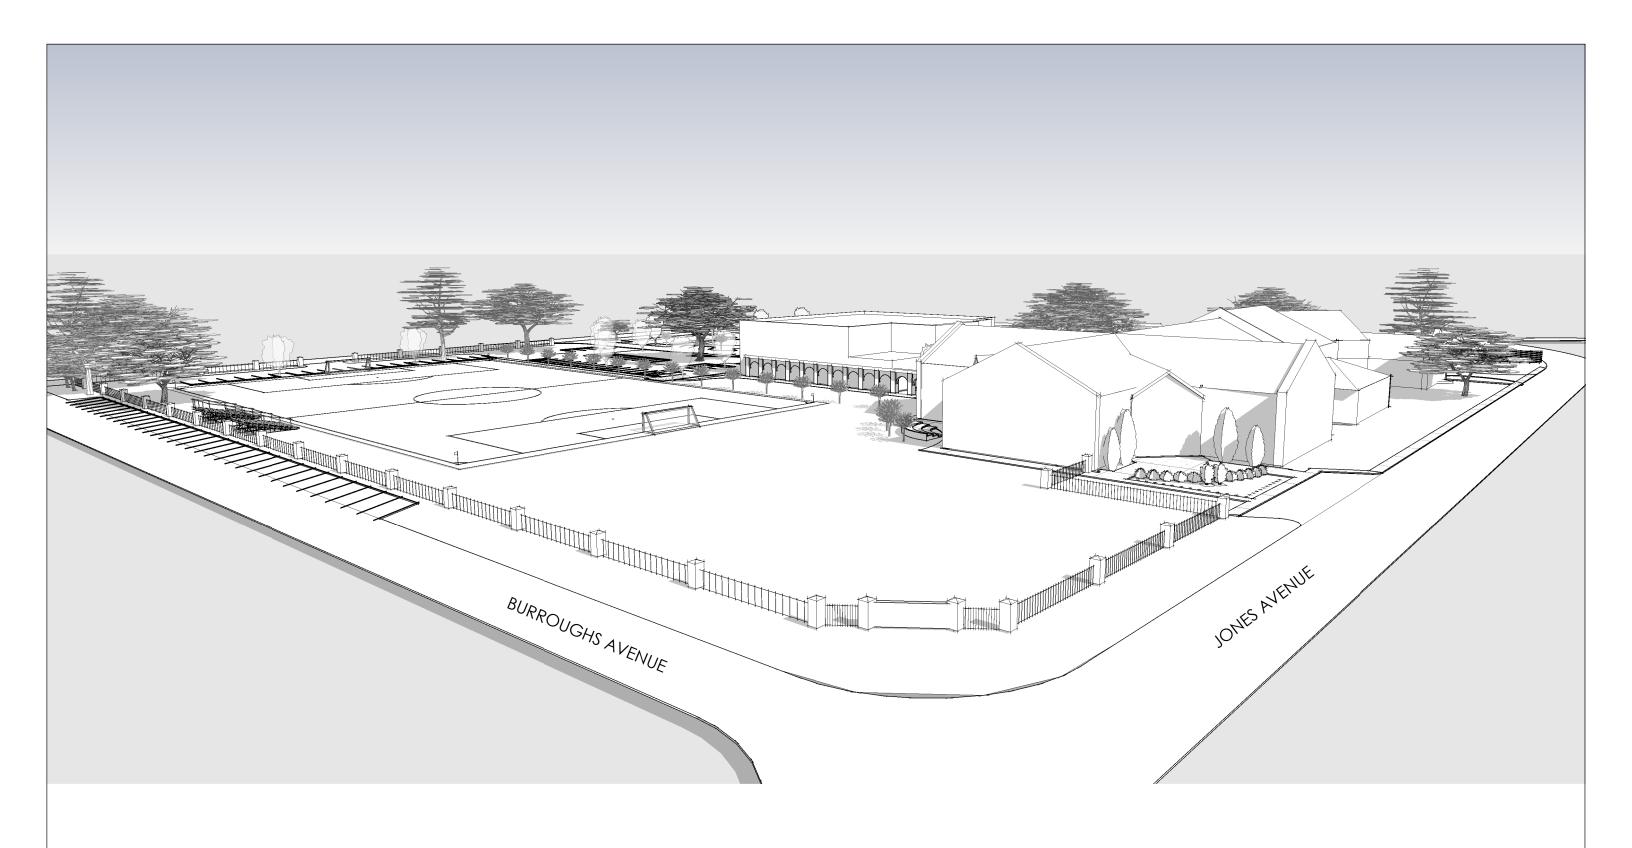

## FRONT VIEW - PHASE II

HOLY TRINITY
CLASSICAL CHRISTIAN SCHOOL

| 2019.08   |  |
|-----------|--|
| 8/11/2021 |  |

**SD104** 

**Courtyard View From Chapel** 

HOLY TRINITY
CLASSICAL CHRISTIAN SCHOOL

2019.08 8/11/2021